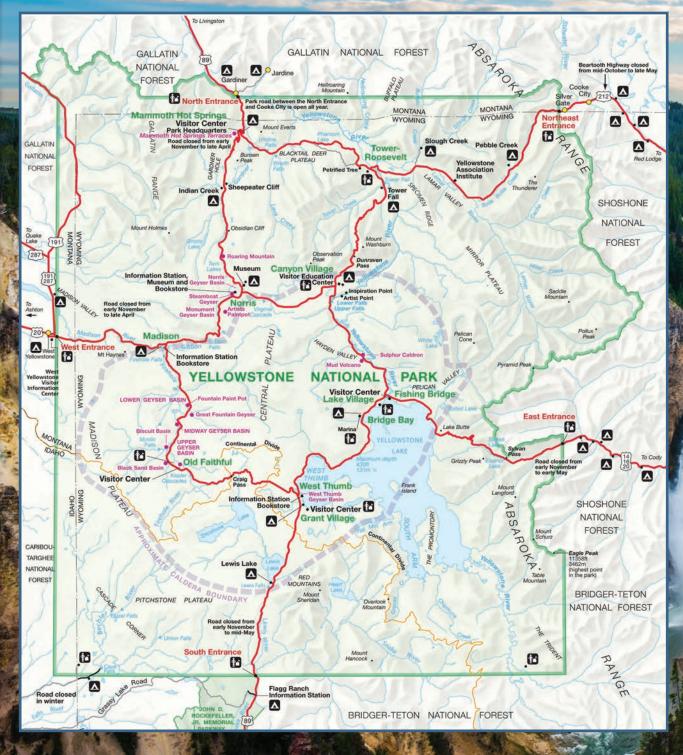

#### **SEWER SYSTEM**

Type of treatment plant: Biological Nutrient Removal (5 Stage Bardenpho) Maximum Capacity: Design Capacity 8.5 MGD

Maximum daily use to date:

Average Peak Flow 7.820 MGD

- 2018 Max Flow 11.17MGD