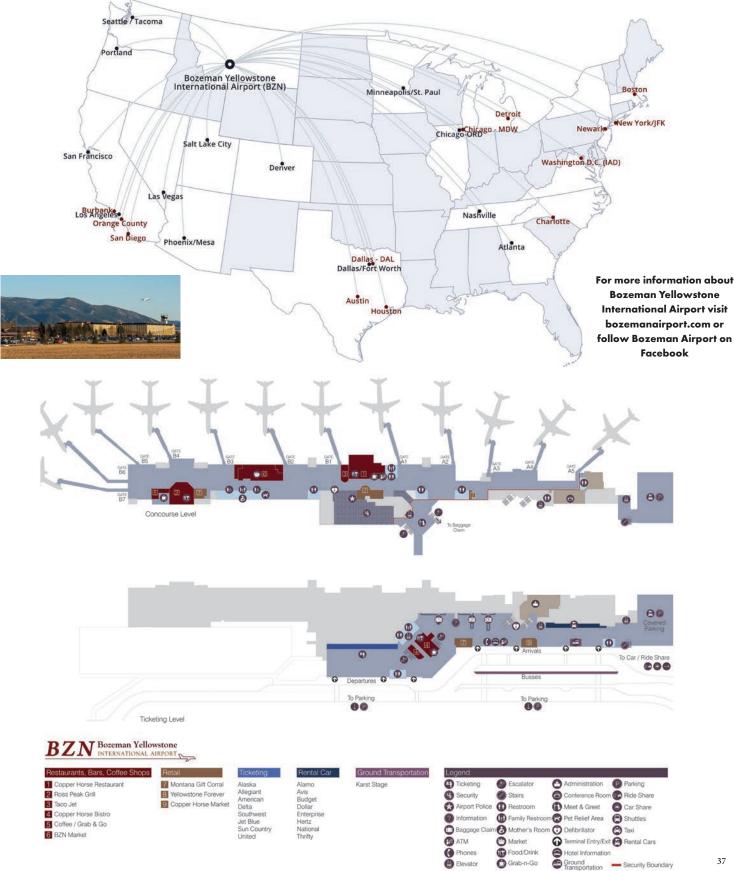

# BOZEMAN YELLOWSTONE INTERNATIONAL AIRPORT

Bozeman Yellowstone International Airport (BZN) is Montana's busiest airport and serves as a year-round gateway to Yellowstone National Park. BZN also serves the recreation areas of Big Sky Resort and Bridger Bowl as well as the business centers of Bozeman, Belgrade, Big Sky, and Livingston and higher education at Montana State University and the Gallatin College. BZN is host to nine airline brands offering coast-to-coast nonstop service to more than 20 cities in the Unites States. Our 40 entities, with offices at the airport, employ over 1,500 people. \*Seasonal destinations are noted in red.

#### **TRANSPORTATION**

Highways

Federal: I-90

State: Hwy 191

Railroad

Montana Rail Link

Local Airport:

Bozeman Yellowstone

International Airport

**Public Transportation** 

Streamline Bus

Skyline Bus

(For further information see

Transportation Section)