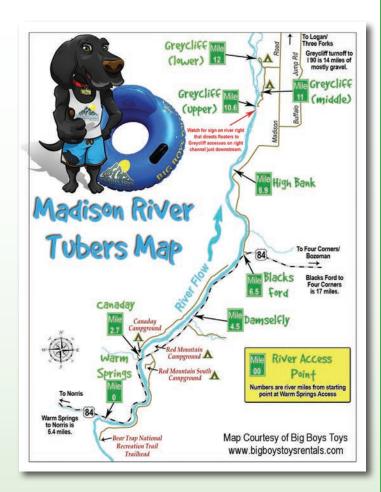

of the Madison River Float is a relaxing and fun 6½ miles. The float parallels Hwy 84 through the Madison Canyon about 24 miles west of Bozeman. The fun begins at the Warm Springs put-in and end either after 6½ miles at the Blacks Ford take-out or, for a more adventurous trip, ends after 11 miles at the

Greycliff camping and day-use area. If you wish to get a little more off the beaten path, try floating the Jefferson River in the Three Forks area.

# **MADISON RIVER TUBING**

1110 W. Main St. Bozeman, MT 59718 (406) 209-8384 www.madisonrivertubing.com

# **PLAY IT AGAIN SPORTS**

1428 N 15th Ave. Bozeman, MT 59715 (406) 587-7427 www.playitagainsports.com/ locations/bozeman-mt

# ROUND HOUSE SKI & SPORT CENTER

1422 W. Main St. Bozeman, MT 59715 (406) 587-1258 www.roundhouse-sports.com





Photo courtesy of Madison River Tubins

# THE NATION'S FINEST TROUT FISHING

"From the pocket water of Gallatin Canyon to the long riffles of the Madison and the classic runs of the Yellowstone, it doesn't take long for an angler to realize that southwestern Montana is home to some of the nation's finest trout fishing. Centrally located, Bozeman offers prime access to each of these blue-ribbon streams, not to mention an endless array of smaller stream and stillwater options. Native cutthroat are only in 4% of their historic range in the Missouri System and only slightly better in the Yellowstone, so I wouldn't say they are abundant. Rainbow and brown trout are. Be it winter or summer, opportunities are widespread — check with local shops for updated information on current conditions an