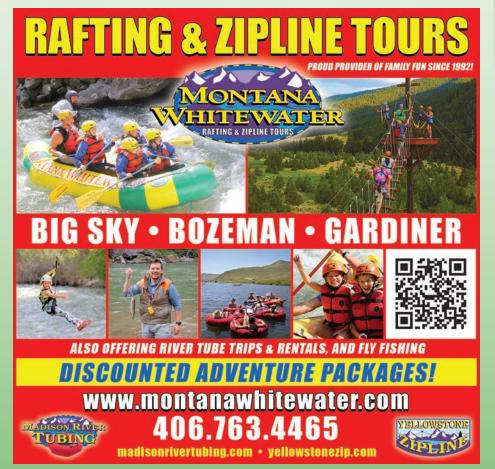

southeast of Bozeman. Yellowstone is a big-volume river with rolling waves for an exciting ride. Yellowstone has a variety of different flat water stretches suitable for canoeing, rafting and kayaking.

The Madison River, located west of Bozeman has a one-day stretch of class 3-4 whitewater, through Bear trap Canyon. Because of its remote location, this float requires an advanced shuttle. Below the Bear trap, flat water sections of the Madison are popular for tubing, canoeing, and drift boats throughout the summertime!

# Don't miss an opportunity to explore all the amazing views & rivers!

### **BOUNDARY EXPEDITIONS**

PO Box 160250 Big Sky, MT 59716 (888) 948-4337 www.boundaryexpeditions.com

# WILD WEST RAFTING

202 W. Main St. Gardiner, MT 59030 (406) 848-2252 www.wildwestrafting.com





### **MADISON RIVER TUBING**

1110 W. Main St. Bozeman, MT 59718 (406) 209-8384 www.madisonrivertubing.com

# MONTANA WHITEWATER RAFTING AND ZIPLINE CO.

63960 Gallatin Rd, Mile Marker 64 Gallatin Gateway, MT 59730 (406) 763-4465 www.montanawhitewater.com





# OUTDOOR EQUIPMENT RENTALS

By far the most enjoyed activity by the locals! Floating the Madison River is a treasured pastime and a "must do" when you visit the Bozeman Area. The most popular section of the Madison River Float is a relaxing and fun 6½ miles. The float parallels Hwy 84 through the Madison Canyon about 24 miles west of Bozeman. The fun begins at the Warm Springs put-in and end either after 6½ miles at the Blacks Ford take-out or, for a more adventurous trip, ends after 11 miles at the

Greycliff camping and day-us