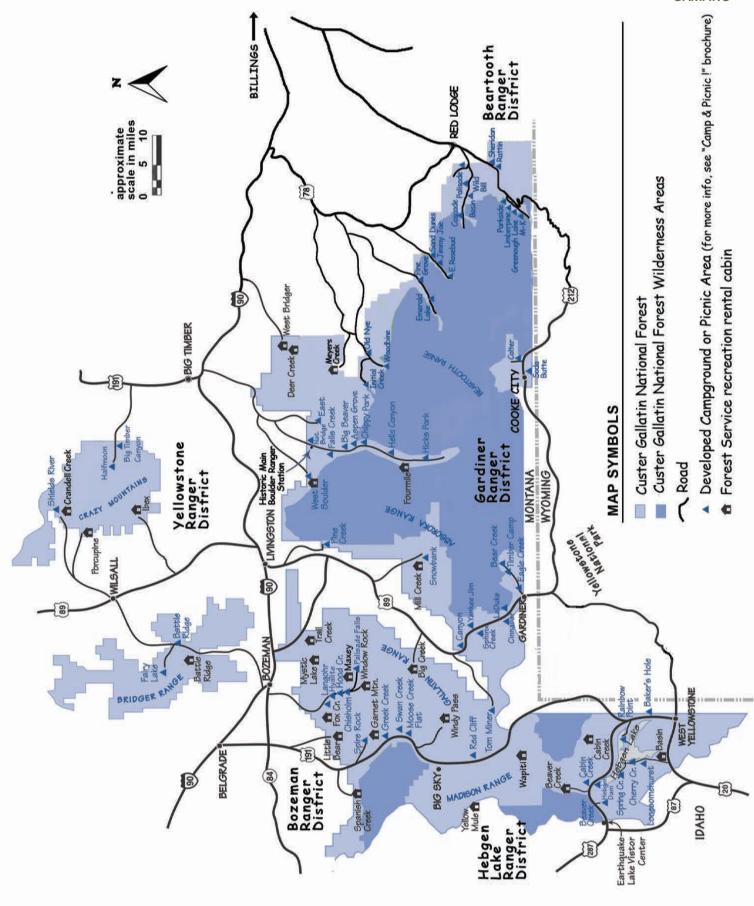

5'x50'                                            | Hiking, Fishing                                   | Yes                         |                                                                                                                                          |
| SWAN CREEK                            | Gallatin<br>Canyon  | 30 mi S of Bozeman                                               | Mid May -<br>End of Sept | 13         | \$26 | Toilet 7<br>Sites                      | Yes   | Yes      | No          | 16'x45'                                            | Gallatin River Fishing,<br>Hiking                 | Yes                         |                                                                                                                                          |



# SUMMER RECREATION

# HORSEBACK RIDING

Seeing the West from the saddle is part of the classic. This activity is enjoyed by individuals of all ages. Several local outfitters offer a wide variety of horseback riding options in the Bozeman Area. Hourly, half-day, or full-day rides can be combined with other activities such as rafting, hunting, and photography.

Wrangler-lead expeditions include everything from leisurely rides through pine forests, sagebrush flats and hanging meadows to more rugged trips up back country switchbacks and over mountain streams. The unparalleled views of the Gallatin Valley wilderness, in addition to the wide variety of wildlife, you're likely to make this a memorable family activity.

### 320 RANCH

205 Buffalo Horn Creek Gallatin Gateway, MT 59730 (800) 243-