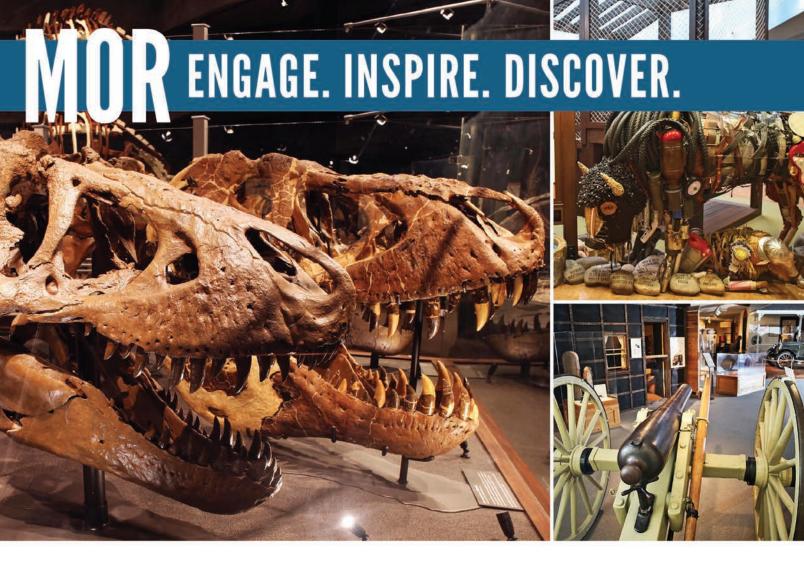

# Visit Us Year-Round!

A must-see for family & friends.

Siebel Dinosaur Complex • Taylor Planetarium

Regional History Exhibits • Lectures / Programs / Events

Changing Exhibits from Around the World • Distinctive Gift Shop

museumoftherockies.org | 406.994.2251 | 600 W. Kagy Blvd.

# MUSEUM OF THE ROCKIES

Museum of the Rockies at Montana State University is a Smithsonian Affiliate, recognized as one of the world's finest research and history museums. It is renowned for displaying an extensive collection of dinosaur fossils, including a complete *T. rex* skeleton! MOR delights visitors with changing exhibits from around the world, permanent indoor and outdoor regional history exhibits, planetarium shows, educational programs, insightful lectures and a museum store.

600 W. Kagy Blvd. | 406-994-2551 | museumoftherockies.org