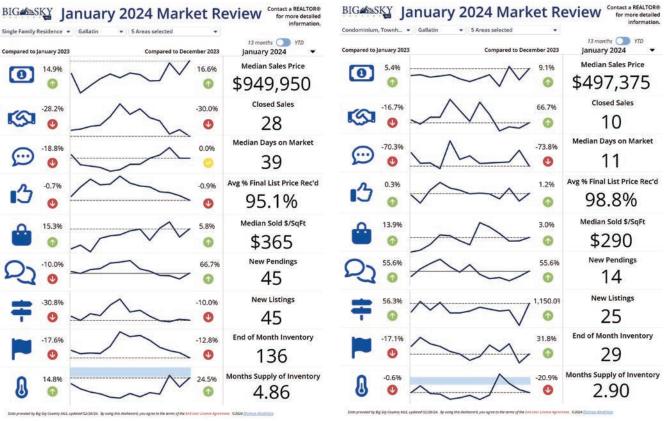

#### Market Review-Gallatin County-January 2024

Single Family Residences

Condominiums, Townhouses