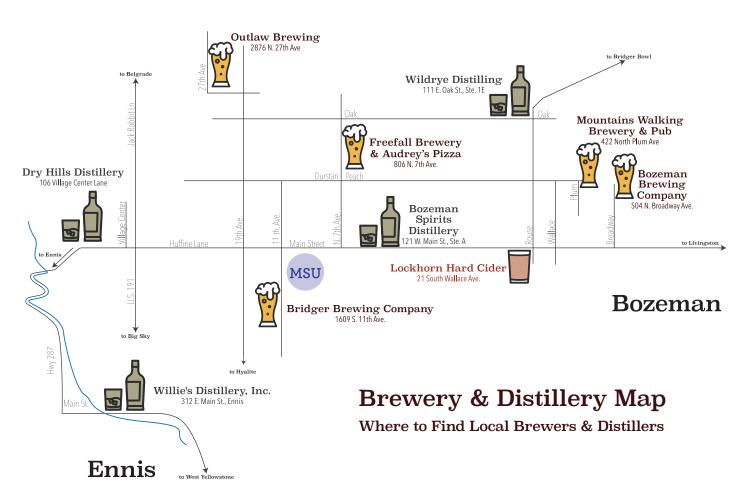

# Breweries | Distilleries | Hard Cider

# **Breweries**

# **Bozeman Brewing Company**

504 N. Broadway Ave. Bozeman 406.585.9142 www.bozemanbrewing.com

# **Bridger Brewing Company**

1609 S. 11th Ave. Bozeman 406.587.2124 www.bridgerbrewing.com

# Freefall Brewery & Audrey's Pizza

806 N 7th Ave. Bozeman 406.522.5456 www.freefallbreweryandaudreyspizza.com

# Mountains Walking Brewery & Pub

422 North Plum Ave. Bozeman 406.219.3480 www.mountainswalking.com

# **Outlaw Brewing**

2876 N. 27th Ave. Bozeman 406.577.2403 www.outlaw-brewing.com

# **DISTILLERIES**

# Bozeman Spirits Distillery

121 W. Main St., Ste. A Bozeman Phone: 406.577.2155 bozemanspirits.com

# **Dry Hills Distillery**

106 Village Center Lane Bozeman Phone: 406.624.6713 dryhillsdistillery.com

# Wildrye Distilling

111 E. Oak St., .Ste.1E Bozeman Phone: 406.577.2288 wildryedistilling.com

# Willie's Distillery, Inc.

Ennis Phone: 406.682.4117 williesdistillery.com

312 E. Main St.

# HARD CIDER

# **Lockhorn Hard Cider**

21 South Wallace Ave. Bozeman

Phone: 406.580.9098 lockhornhardcider.com