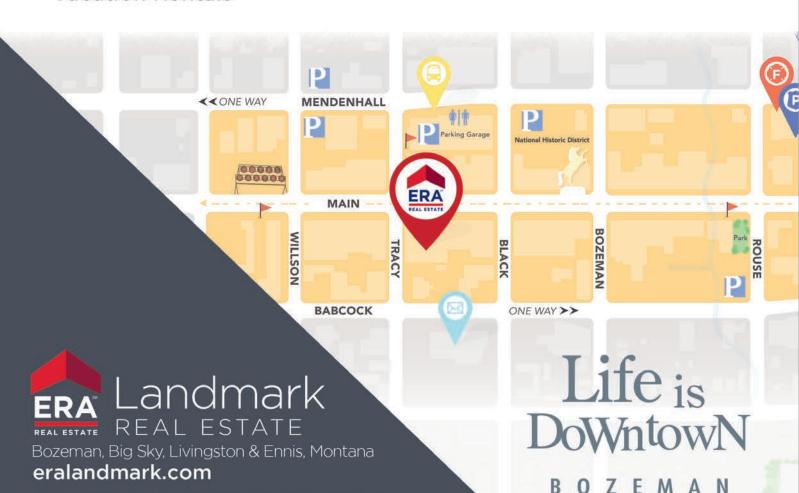

#### **PARKING**

In City limits, vehicle, RVs, trailers, drift boats, and other vehicles parked on city streets are required to be moved every 72 hours to avoid ticketing and towing.

For life downtown, the Parking Division manages the parking garage at 26 E. Mendenhall Street and four off-street lots, and on-street parking. FREE two-hour parking is available in all of these locations, with additional pay parking available at the garage location only.

For more information about parking within City limits, please visit www.bozeman.net/parking.