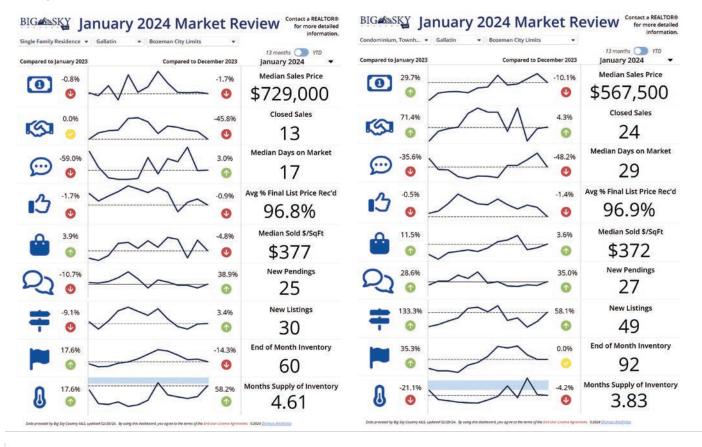

#### Local Market Update-Bozeman City Limits-January 2023

**Single Family Residences** 

Condominiums, Townhouses

GALLATIN VALLEY'S

PREMIER SOURCE FOR

WINDOW BLINDS

Bridger Blinds serves Bozeman and the surrounding areas with the highest quality window blinds guaranteed to fit any style, in any room, for any occasion.